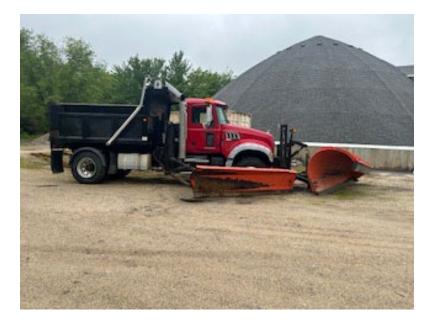

## Town of Denmark - Dump Truck Sale

Date Posted: June 9, 2025 County: Oxford County Type of Item: <u>Trucks</u> Call: 207-452-2310 Email: publicworks@denmarkmaine.org

2014 Mack Granite GU433, red, Eaton 8LL speed transmission, 345 Cummings engine, 70-gallon fuel tank, driver-controlled differential, Hendrickson single axle, HI way plow 11' cutting edge, 10' Steel wing, Everest 4 Season inner dump body, HP Fairfield power tilt front plow switch, plow lights, HP Fairfield patrol wing system, full trip arms and trip block. Pictures can be seen on the town website

Minimum bid accepted is \$40,000.

Truck can be viewed at the Denmark public Works located at 61 Bullring Road.

Bids are to be submitted no later than 4:00 PM Thursday August 7, 2025. Bid(s) shall be placed in a sealed envelope marked "Truck Bid" and either mailed or delivered to the Denmark Town Office,62 East Main St, Denmark. Maine 04022 Bids submitted by email will not be accepted.