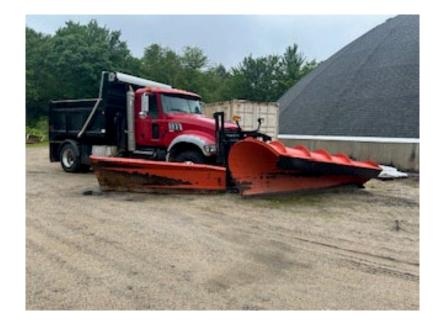

## Town of Denmark - Dump Truck Sale

Date Posted: June 9, 2025 County: Oxford County Type of Item: <u>Trucks</u> Call: 207-452-2310 Email: publicworks@denmarkmaine.org

2014 Mack Granite GU433, red, Eaton 8LL speed transmission, 345 Cummings engine, 70-gallon fuel tank, driver-controlled differential, Hendrickson single axle, HI way plow 11' cutting edge, 10' Steel wing, Everest 4 Season inner dump body, HP Fairfield power tilt front plow switch, plow lights, HP Fairfield patrol wing system, full trip arms and trip block. Pictures can be seen on the town website

Minimum bid accepted is \$40,000.

Truck can be viewed at the Denmark public Works located at 61 Bullring Road.

Bids are to be submitted no later than 4:00 PM Thursday August 7, 2025. Bid(s) shall be placed in a sealed envelope marked "Truck Bid" and either mailed or delivered to the Denmark Town Office,62 East Main St, Denmark. Maine 04022 Bids submitted by email will not be accepted.