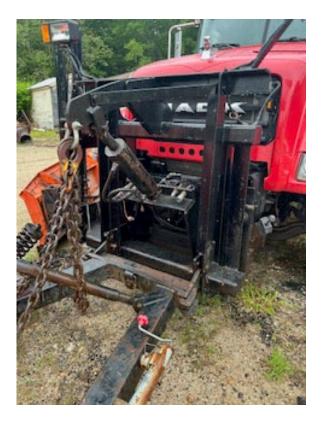

## Town of Denmark - Dump Truck Sale

Date Posted: June 9, 2025 County: Oxford County Type of Item: <u>Trucks</u> Call: 207-452-2310 Email: publicworks@denmarkmaine.org

2014 Mack Granite GU433, red, Eaton 8LL speed transmission, 345 Cummings engine, 70-gallon fuel tank, driver-controlled differential, Hendrickson single axle, HI way plow 11' cutting edge, 10' Steel wing, Everest 4 Season inner dump body, HP Fairfield power tilt front plow switch, plow lights, HP Fairfield patrol wing system, full trip arms and trip block. Pictures can be seen on the town website