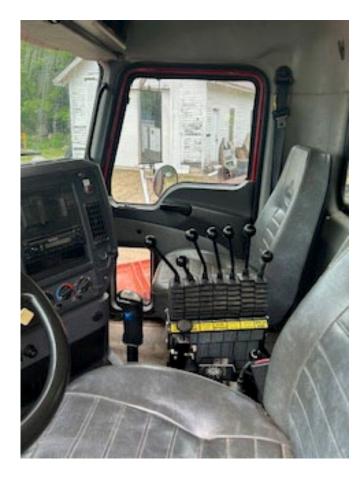

## Town of Denmark - Dump Truck Sale

Date Posted: June 9, 2025 County: Oxford County Type of Item: <u>Trucks</u> Call: 207-452-2310 Email: publicworks@denmarkmaine.org

2014 Mack Granite GU433, red, Eaton 8LL speed transmission, 345 Cummings engine, 70-gallon fuel tank, driver-controlled differential, Hendrickson single axle, HI way plow 11' cutting edge, 10' Steel wing, Everest 4 Season inner dump body, HP Fairfield power tilt front plow switch, plow lights, HP Fairfield patrol wing system, full trip arms and trip block. Pictures can be seen on the town website