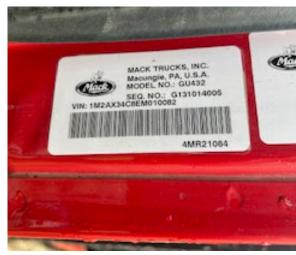

## Town of Denmark - Dump Truck Sale

Date Posted: June 9, 2025 County: Oxford County Type of Item: <u>Trucks</u> Call: 207-452-2310 Email: publicworks@denmarkmaine.org

2014 Mack Granite GU433, red, Eaton 8LL speed transmission, 345 Cummings engine, 70-gallon fuel tank, driver-controlled differential, Hendrickson single axle, HI way plow 11' cutting edge, 10' Steel wing, Everest 4 Season inner dump body, HP Fairfield power tilt front plow switch, plow lights, HP Fairfield patrol wing system, full trip arms and trip block. Pictures can be seen on the town website

## STATE OF MAINE

 VEHICLE ID NUMBER
 YEAR
 MAKE
 MODEL
 BODY
 TITLE NUMBER

 1M2AX34C8EM010082
 2014
 MACK
 GU400
 CC
 12985495

 NEW/USED
 PURCHASE DATE
 ISSUE DATE
 PRIOR TITLE
 ODOMETER

 NEW
 11/06/2013
 12/04/2013
 456 MI