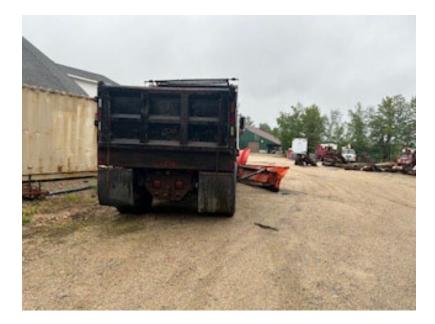

## Town of Denmark - Dump Truck Sale

Date Posted: June 9, 2025 County: Oxford County Type of Item: <u>Trucks</u> Call: 207-452-2310 Email: publicworks@denmarkmaine.org

2014 Mack Granite GU433, red, Eaton 8LL speed transmission, 345 Cummings engine, 70-gallon fuel tank, driver-controlled differential, Hendrickson single axle, HI way plow 11' cutting edge, 10' Steel wing, Everest 4 Season inner dump body, HP Fairfield power tilt front plow switch, plow lights, HP Fairfield patrol wing system, full trip arms and trip block. Pictures can be seen on the town website