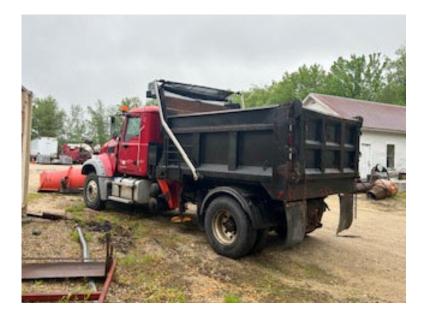

## Town of Denmark - Dump Truck Sale

Date Posted: June 9, 2025 County: Oxford County Type of Item: <u>Trucks</u> Call: 207-452-2310 Email: publicworks@denmarkmaine.org

2014 Mack Granite GU433, red, Eaton 8LL speed transmission, 345 Cummings engine, 70-gallon fuel tank, driver-controlled differential, Hendrickson single axle, HI way plow 11' cutting edge, 10' Steel wing, Everest 4 Season inner dump body, HP Fairfield power tilt front plow switch, plow lights, HP Fairfield patrol wing system, full trip arms and trip block. Pictures can be seen on the town website

Minimum bid accepted is \$40,000.

Truck can be viewed at the Denmark public Works located at 61 Bullring Road.

Bids are to be submitted no later than 4:00 PM Thursday August 7, 2025. Bid(s) shall be placed in a sealed envelope marked "Truck Bid" and either mailed or delivered to the Denmark Town Office,62 East Main St, Denmark. Maine 04022 Bids submitted by email will not be accepted.