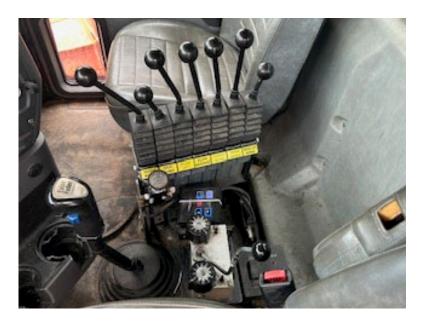

## Town of Denmark - Dump Truck Sale

Date Posted: June 9, 2025 County: Oxford County Type of Item: <u>Trucks</u> Call: 207-452-2310 Email: publicworks@denmarkmaine.org

2014 Mack Granite GU433, red, Eaton 8LL speed transmission, 345 Cummings engine, 70-gallon fuel tank, driver-controlled differential, Hendrickson single axle, HI way plow 11' cutting edge, 10' Steel wing, Everest 4 Season inner dump body, HP Fairfield power tilt front plow switch, plow lights, HP Fairfield patrol wing system, full trip arms and trip block. Pictures can be seen on the town website