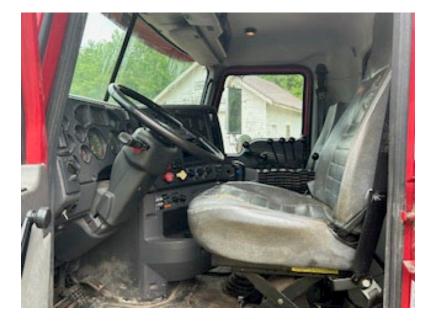

## Town of Denmark - Dump Truck Sale

Date Posted: June 9, 2025 County: Oxford County Type of Item: <u>Trucks</u> Call: 207-452-2310 Email: publicworks@denmarkmaine.org

2014 Mack Granite GU433, red, Eaton 8LL speed transmission, 345 Cummings engine, 70-gallon fuel tank, driver-controlled differential, Hendrickson single axle, HI way plow 11' cutting edge, 10' Steel wing, Everest 4 Season inner dump body, HP Fairfield power tilt front plow switch, plow lights, HP Fairfield patrol wing system, full trip arms and trip block. Pictures can be seen on the town website