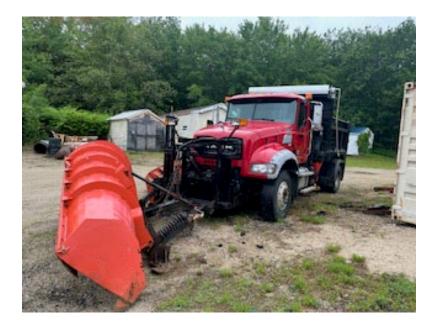

## Town of Denmark - Dump Truck Sale

Date Posted: June 9, 2025 County: Oxford County Type of Item: <u>Trucks</u> Call: 207-452-2310 Email: publicworks@denmarkmaine.org

2014 Mack Granite GU433, red, Eaton 8LL speed transmission, 345 Cummings engine, 70-gallon fuel tank, driver-controlled differential, Hendrickson single axle, HI way plow 11' cutting edge, 10' Steel wing, Everest 4 Season inner dump body, HP Fairfield power tilt front plow switch, plow lights, HP Fairfield patrol wing system, full trip arms and trip block. Pictures can be seen on the town website

Minimum bid accepted is \$40,000.

Truck can be viewed at the Denmark public Works located at 61 Bullring Road.

Bids are to be submitted no later than 4:00 PM Thursday August 7, 2025. Bid(s) shall be placed in a sealed envelope marked "Truck Bid" and either mailed or delivered to the Denmark Town Office,62 East Main St, Denmark. Maine 04022 Bids submitted by email will not be accepted.